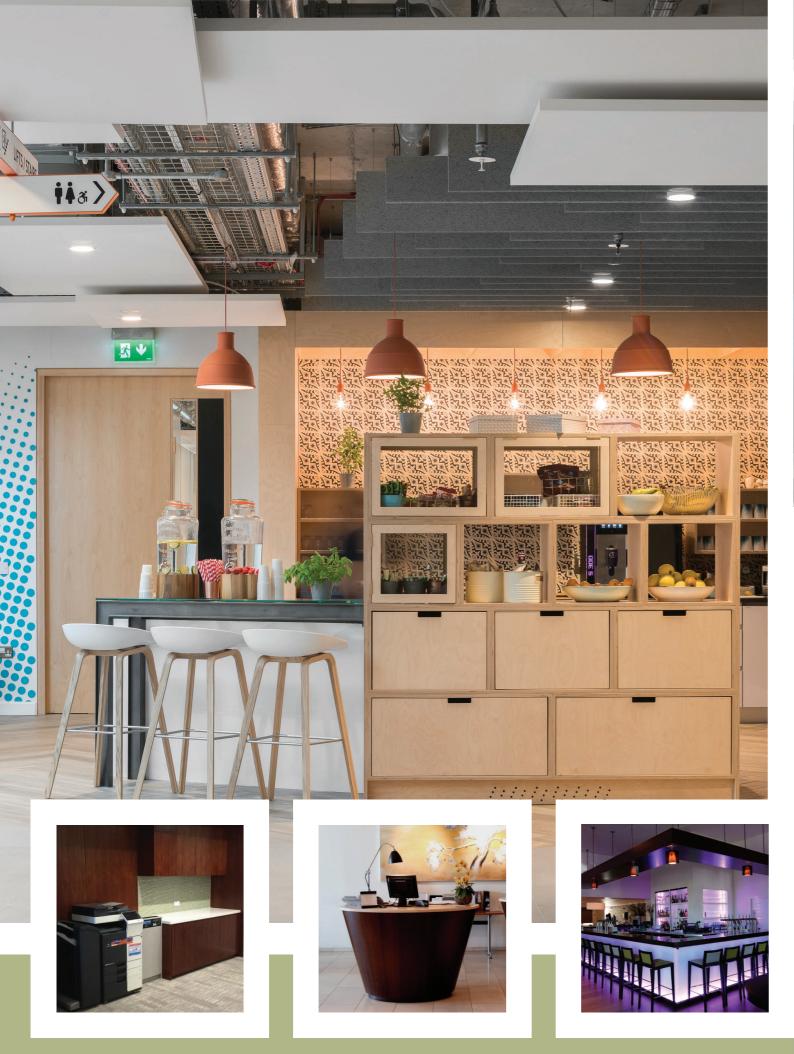

## FITTED FURNITURE

Woodfit's team of cabinet makers produce a variety of fitted furniture items to custom design and specifications.

With state of the art machining capabilities, Woodfit produce furniture for medium and large contracts across a variety of settings, specialising in office and public building fitouts.

Woodfit provide design, specification and value engineering support to help you meet your requirements in terms of aesthetics, quality and budget.

- Reception Desks
- Boardroom Tables
- Office Furniture
- Bespoke Commissions
- Kitchenettes
- Tea Stations
- Fitted Shelving

■ (page 4 from left) Img7. Eaton House; Pickard Chilton & Michael Collins Associates Architects/ Sisk Building Contractors Img8. & Img9. Clarion Hotel;...

WOODFIT JOINERY 5

◀ Img10. (page 6) Hewlett Packard Innovation Centre; Taylor Architects/ MJ Conroy Construction