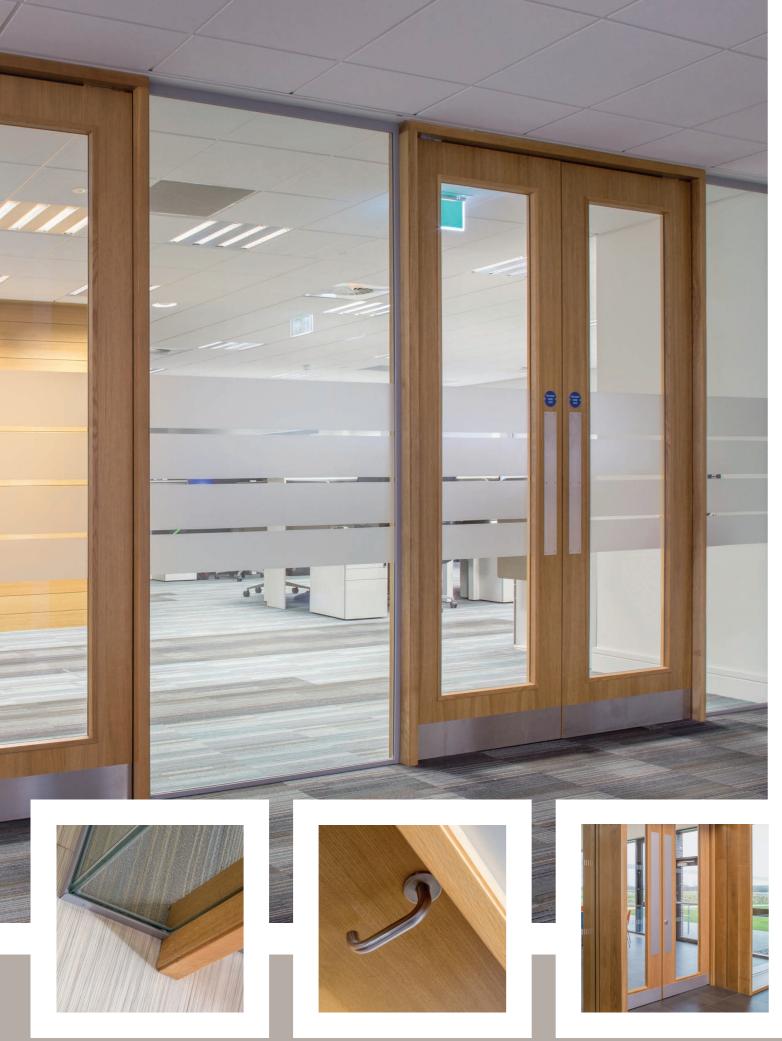

## DOORS FRAMES AND SCREENS

Woodfit's state of the art solid and panel processing capabilities allow us to produce high quality custom doors to a broad range of specifications.

Woodfit produce fire and acoustic doors, frames, screens and all other sundries on a supply only or supply and fit basis.

- Unrated Doors
- Acoustic Doors up to 40db
- Fire Doors; FD30/ FD60
- Flush Panel Doors
- Solid Timber Frames
- Glass/ Timber Screens
- Supply & Fit

◀ (page 6 from left) Img12., Img13. & Img14. Hewlett Packard Innovation Centre; Taylor Architects/ MJ Conroy Construction