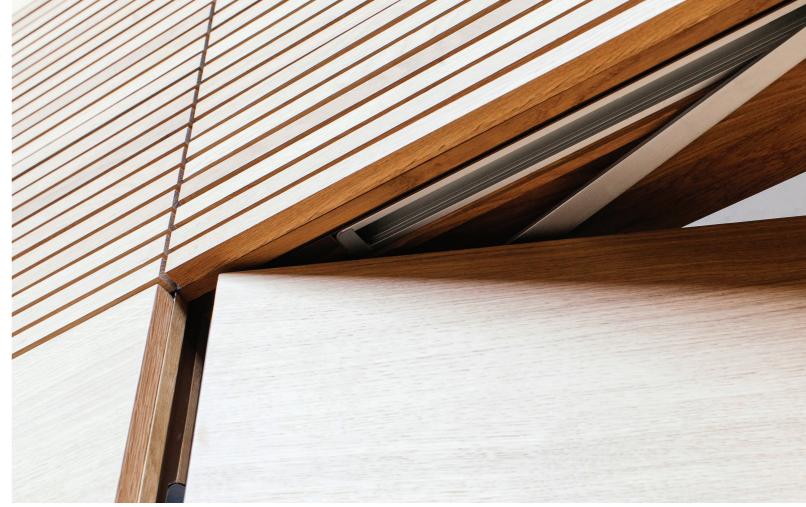

## TIMBER PANELLING

Woodfit are a specialist provider of timber panelling with a range of standard and bespoke options to help you achieve your required effect and performance.

Woodfit can manage installation to ensure seemless integration with fitted furniture, doors and screens.

- Wall Linings
- Suspended Ceilings
- Flush Doors
- Veneered Panelling
- Acoustic Systems
- Solid Timber Slats

◀ (page 8 from left) Img17. Special Olympics Ireland Head Quarters Img 18. & Img 19. Timber panelling - ceiling and wall detail