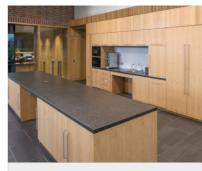

## FITTED FURNITURE

Woodfit's team of cabinet makers produce a variety of fitted furniture items to custom design and specifications.

With state of the art machining capabilities, Woodfit produce furniture for medium and large contracts across a variety of settings, specialising in office and public building fitouts.

Woodfit provide design, specification and value engineering support to help you meet your requirements in terms of aesthetics, quality and budget.

- Reception Desks
- Boardroom Tables
- Office Furniture
- Bespoke Commissions
- Kitchenettes
- Tea Stations
- Fitted Shelving

■ (page 4 from left) Img7. Eaton House; Pickard Chilton & Michael Collins Associates Architects/ Sisk Building Contractors Img8. & Img9. Clarion Hotel;...

WOODFIT JOINERY 5

◀ Img10. (page 6) Hewlett Packard Innovation Centre; Taylor Architects/ MJ Conroy Construction